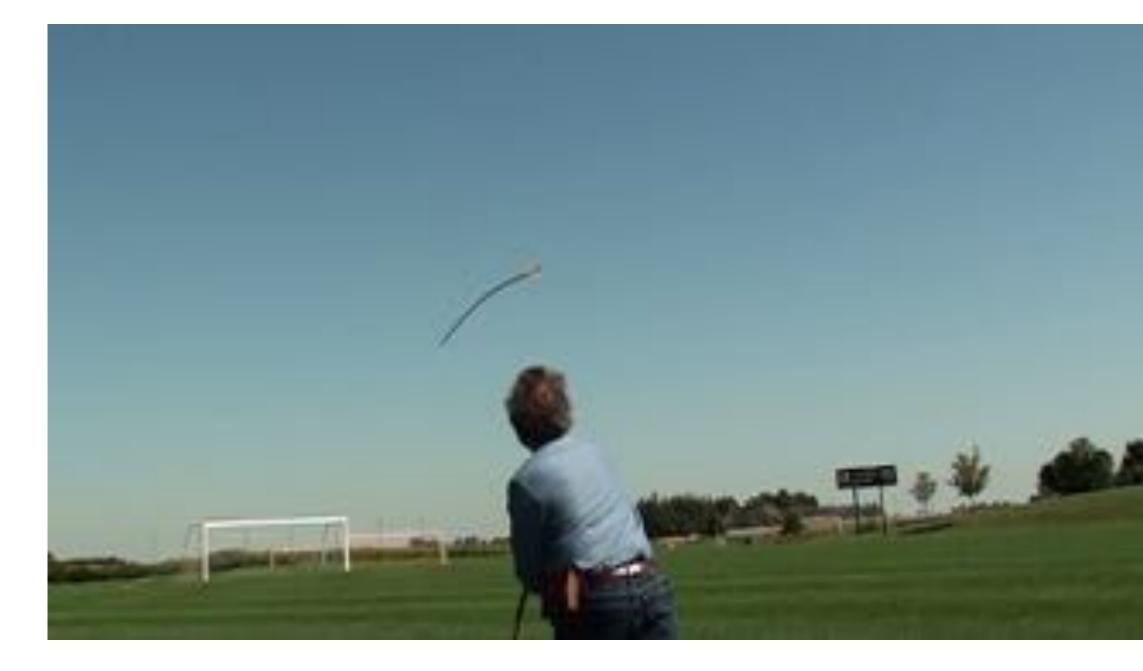

# Throwing a 'dart' with an atlat Note lever action

French Upper Paleolithic replicas by Cyril Huc, Pascal Chaveaux and Florent Rivere

Clovis point knapped by M. Eren, hafted by J. Whittaker

#### Later Puebloan arrow points

Modern sport: International Standard Accuracy Competition

Small game success.

Photos courtesy Dawn Wagner, Ray Madden

Observing flight with slow-motion video, and measuring velocity with