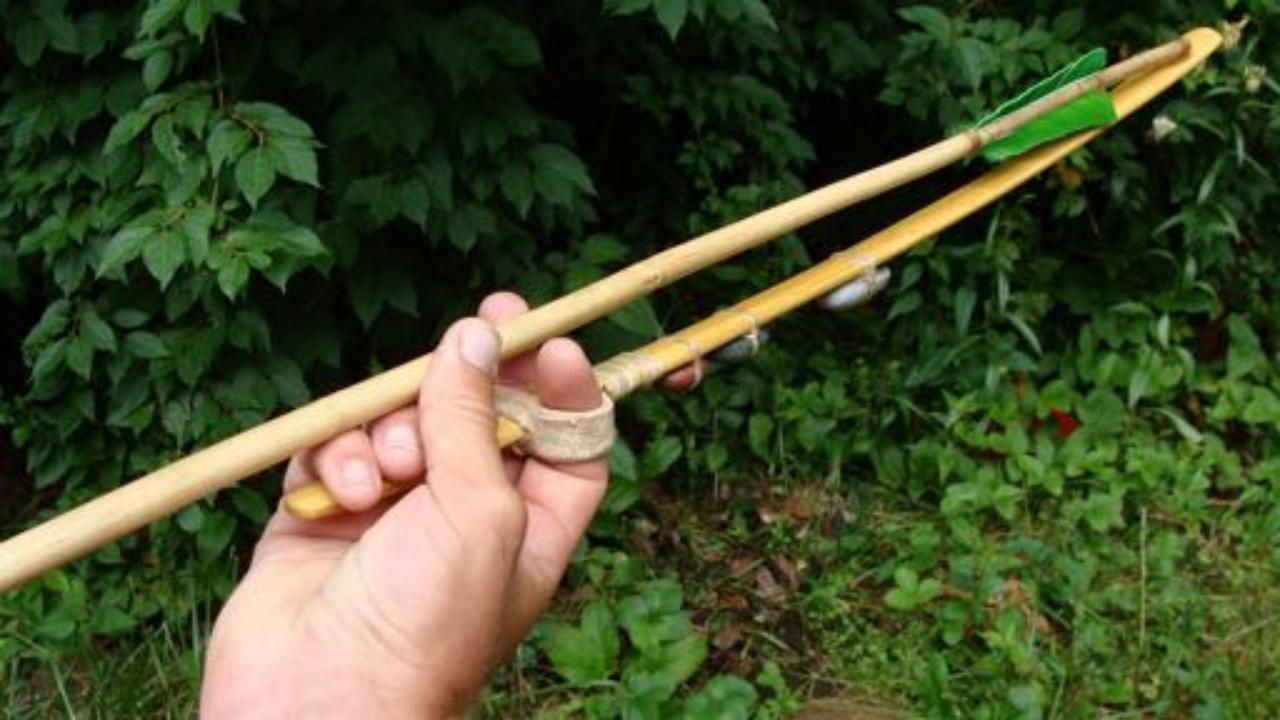

# Throwing a 'dart' with an atlat Note lever action

French Upper Paleolithic replicas by Cyril Huc, Pascal Chaveaux and Florent Rivere

Clovis point knapped by M. Eren, hafted by J. Whittaker