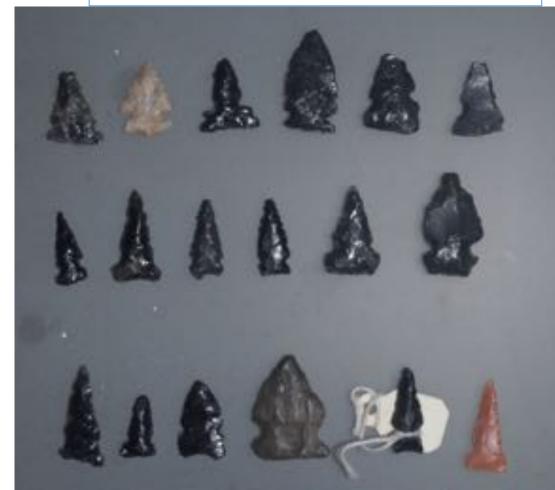

llege

For The Archaeology Show podcast, January 2017



Replicas of prehistoric and ethnographic atlatls, plus a couple of modern forms

# Throwing a 'dart' with an atlat Note lever action







































French Upper Paleolithic replicas by Cyril Huc, Pascal Chaveaux and Florent Rivere



Clovis point knapped by M. Eren, hafted by J. Whittaker





#### Peruvian Moche pot; Mexican codex

0

Aztec Atlatl, British Museum



Australian Spearthrower types



Basketmaker Caves in the Prayer Rock district



Basketmaker rock art, Utah. Photo by C. Larue



#### Broken Roof Cave atlatl replica by D. Pettigrew





Atlatl dart foreshafts, Sand Dune Cave. Photo courtesy Museum of Northern Arizona





#### Basketmaker atlatl dart points



#### Later Puebloan arrow points



Modern sport: International Standard Accuracy Competition





Small game success.

Photos courtesy Dawn Wagner, Ray Madden



Observing flight with slow-motion video, and measuring velocity with



Bow = Spring

Atlatl = Lever











#### Stone point penetration – hog, and scapula

Pettigrew, Whittaker, Garnett, and Hashman 2015 How Atlatl Darts Behave: Beveled Points and the Relevance of Controlled Experiments. *American Antiquity* 80(3): 590-601.





### The WORLD ATLATL ASSOCIATION. Inc.

http://waa.basketmakeratlatl.com/