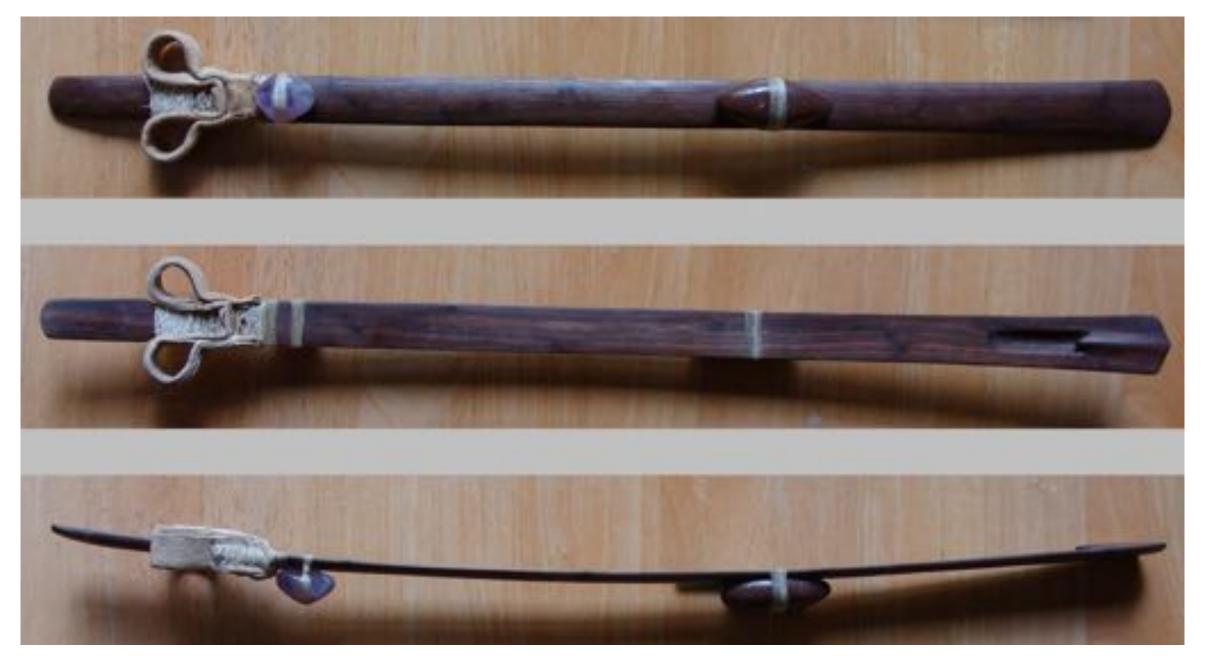

#### Broken Roof Cave atlatl replica by D. Pettigrew

Atlatl dart foreshafts, Sand Dune Cave. Photo courtesy Museum of Northern Arizona