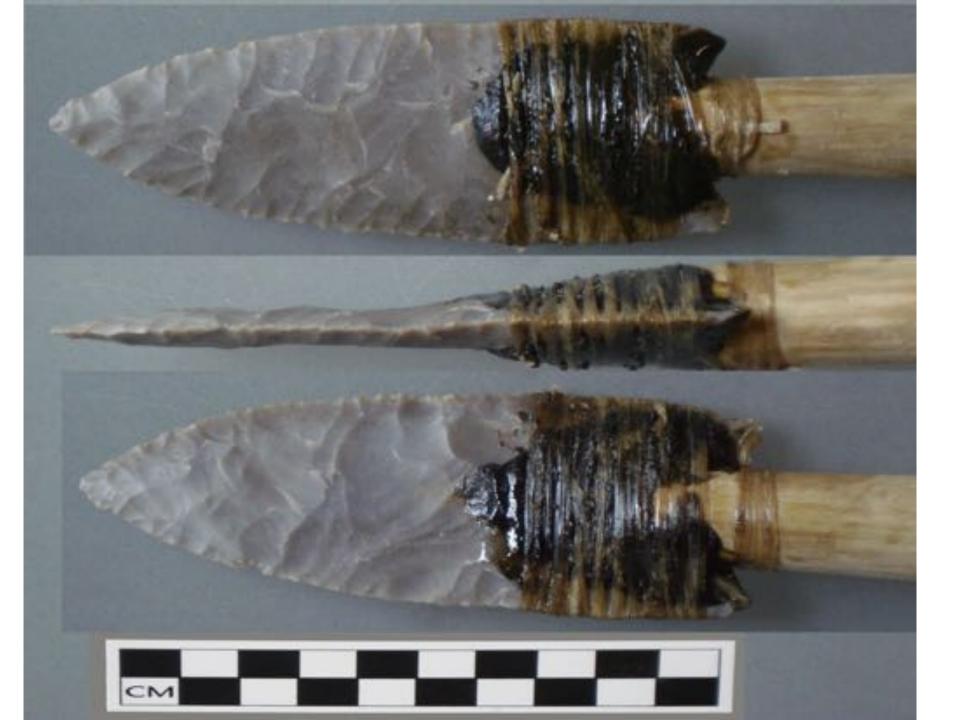

# Throwing a 'dart' with an atlat Note lever action

French Upper Paleolithic replicas by Cyril Huc, Pascal Chaveaux and Florent Rivere

Clovis point knapped by M. Eren, hafted by J. Whittaker

#### Basketmaker atlatl dart points