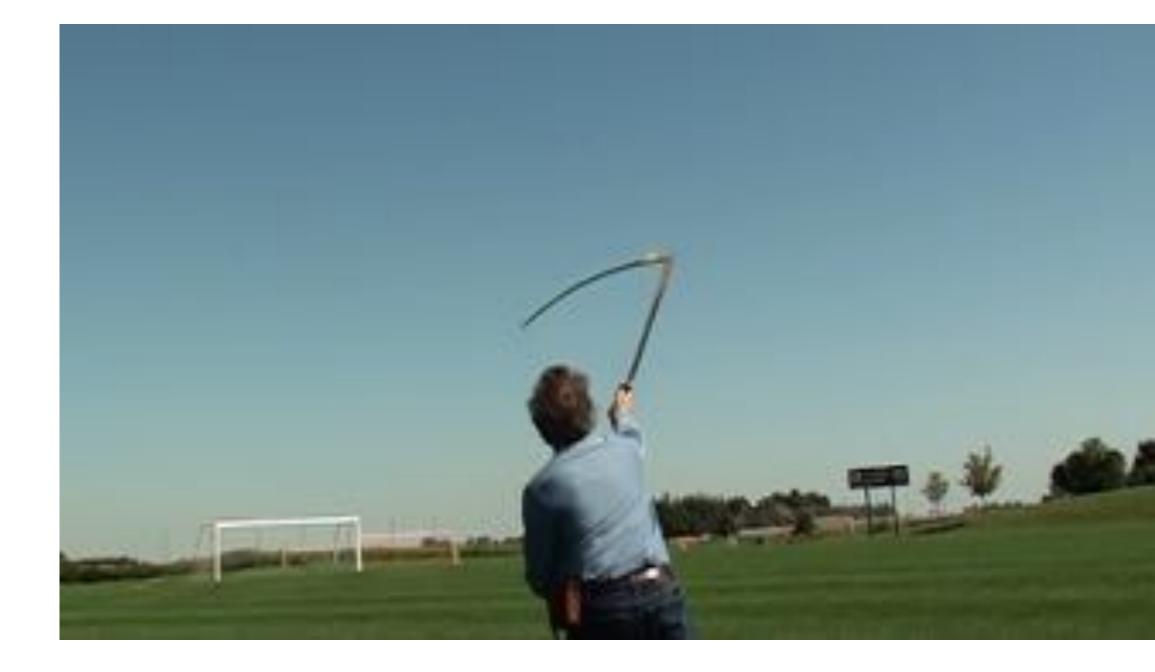

# Throwing a 'dart' with an atlat Note lever action

French Upper Paleolithic replicas by Cyril Huc, Pascal Chaveaux and Florent Rivere

Clovis point knapped by M. Eren, hafted by J. Whittaker