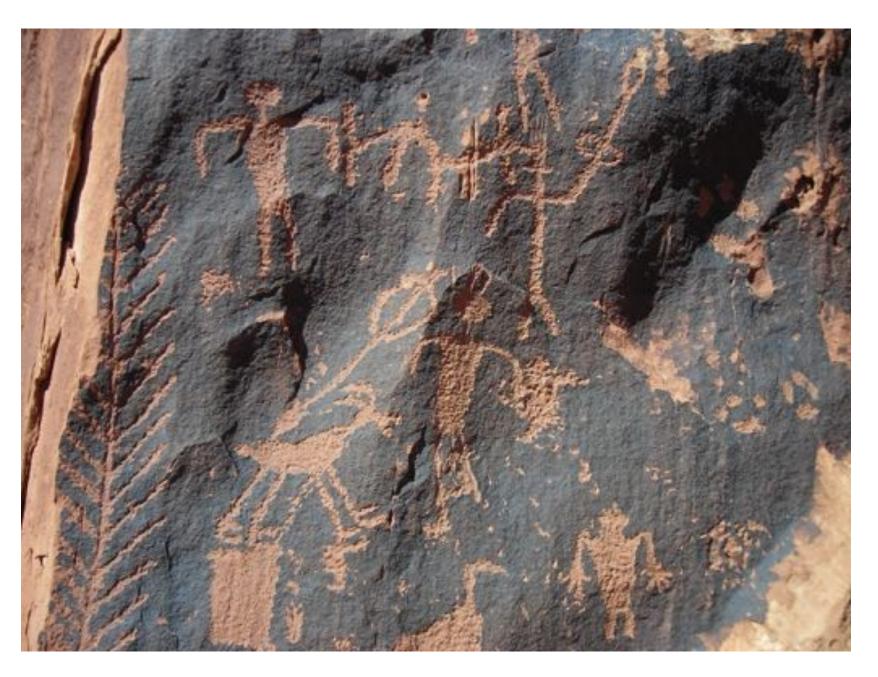

#### Peruvian Moche pot; Mexican codex

0

Aztec Atlatl, British Museum

Australian Spearthrower types

Basketmaker Caves in the Prayer Rock district

Basketmaker rock art, Utah. Photo by C. Larue