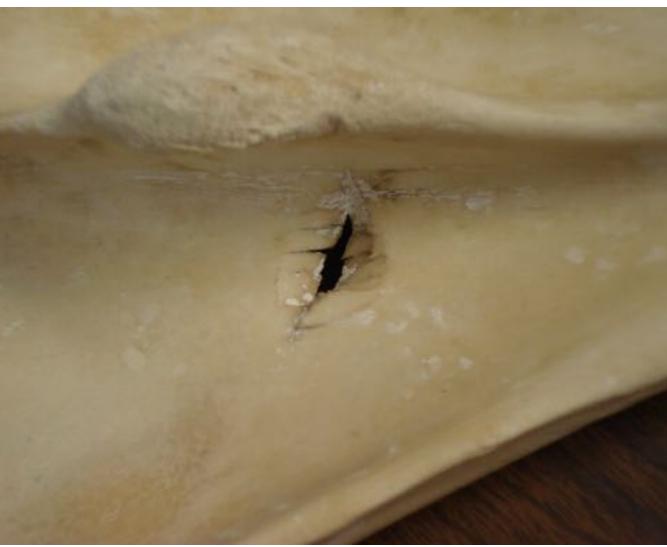

#### Stone point penetration – hog, and scapula

Pettigrew, Whittaker, Garnett, and Hashman 2015 How Atlatl Darts Behave: Beveled Points and the Relevance of Controlled Experiments. *American Antiquity* 80(3): 590-601.