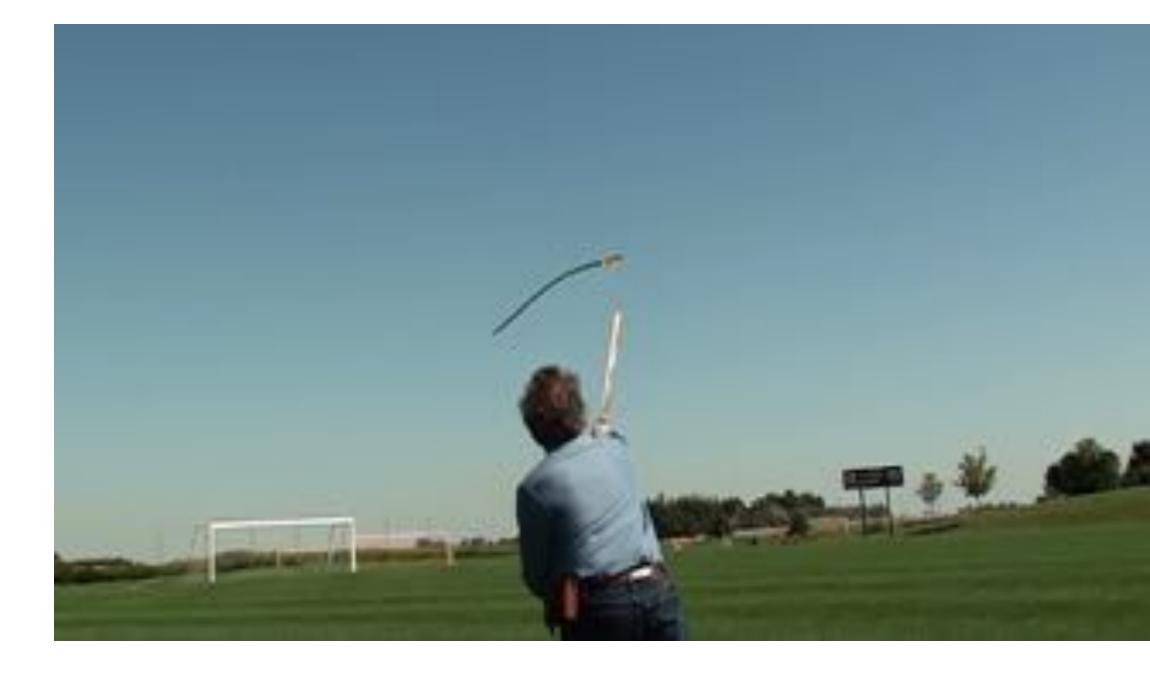

# Throwing a 'dart' with an atlat Note lever action

French Upper Paleolithic replicas by Cyril Huc, Pascal Chaveaux and Florent Rivere

Clovis point knapped by M. Eren, hafted by J. Whittaker