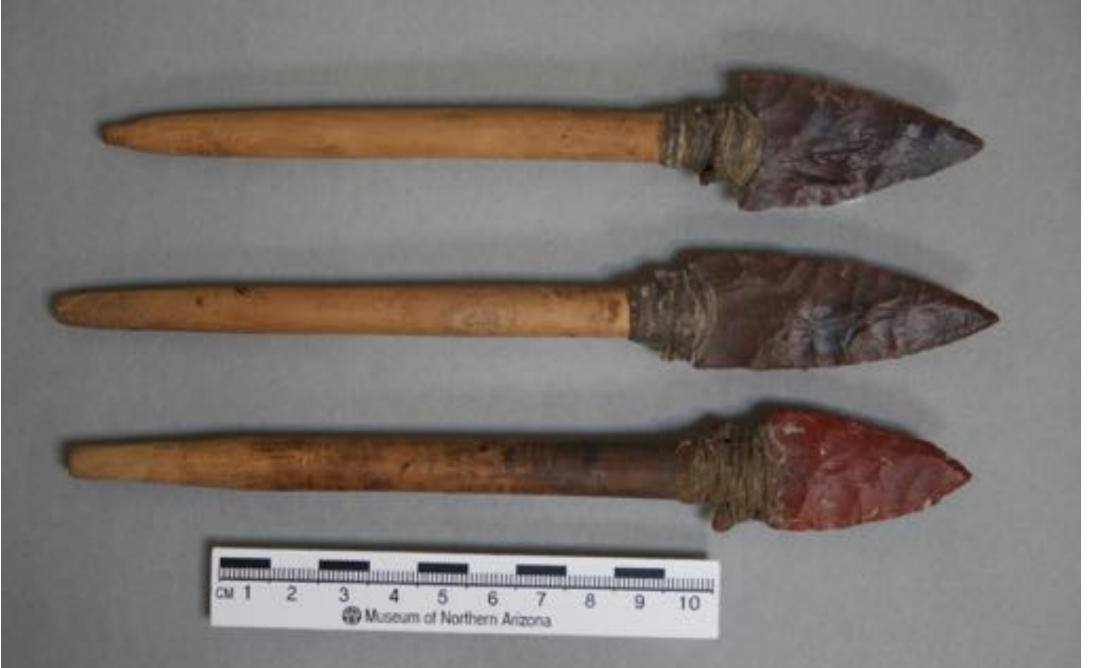

## Atlatls, or Spearthrowers: Studying Ancient Weapons



#### John C. Whittaker, Grinnell College

For The Archaeology Show podcast, January 2017



Replicas of prehistoric and ethnographic atlatls, plus a couple of modern forms

# Throwing a 'dart' with an atlat Note lever action







































French Upper Paleolithic replicas by Cyril Huc, Pascal Chaveaux and Florent Rivere



Clovis point knapped by M. Eren, hafted by J. Whittaker





#### Peruvian Moche pot; Mexican codex

0

Aztec Atlatl, British Museum



Australian Spearthrower types



Basketmaker Caves in the Prayer Rock district



Basketmaker rock art, Utah. Photo by C. Larue



#### Broken Roof Cave atlatl replica by D. Pettigrew





Atlatl dart foreshafts, Sand Dune Cave. Photo courtesy Museum of Northern Arizona





#### Basketmaker atlatl dart points



#### Later Puebloan arrow points



Modern sport: International Standard Accuracy Competition





Small game success.

Photos courtesy Dawn Wagner, Ray Madden



Observing flight with slow-motion video, and measuring velocity with



Bow = Spring

Atlatl = Lever











#### Stone point penetration – hog, and scapula

Pettigrew, Whittaker, Garnett, and Hashman 2015 How Atlatl Darts Behave: Beveled Points and the Relevance of Controlled Experiments. *American Antiquity* 80(3): 590-601.





### The WORLD ATLATL ASSOCIATION. Inc.

http://waa.basketmakeratlatl.com/