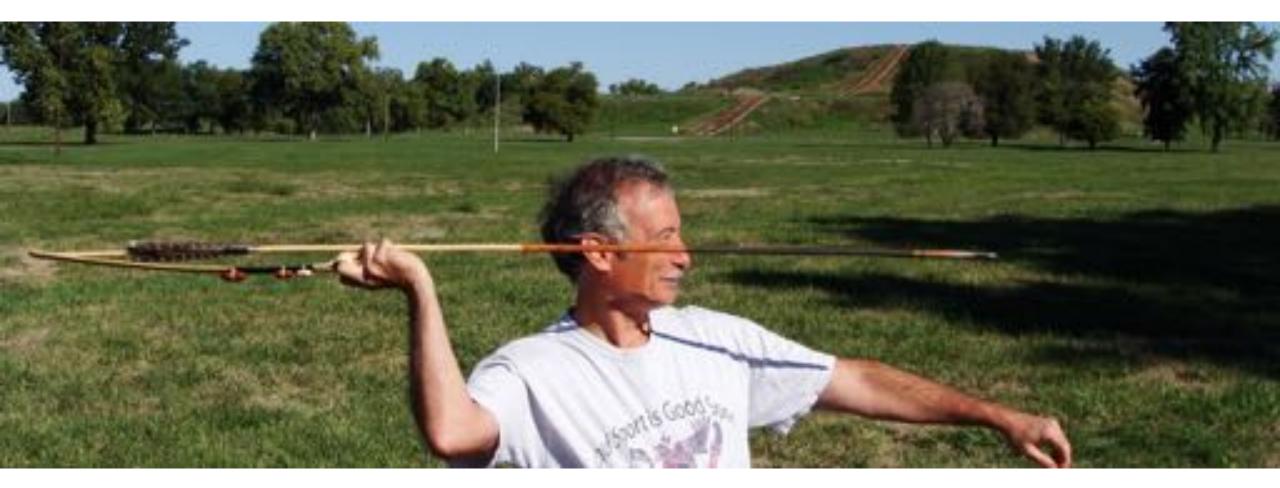

# Throwing a 'dart' with an atlat Note lever action

French Upper Paleolithic replicas by Cyril Huc, Pascal Chaveaux and Florent Rivere

Clovis point knapped by M. Eren, hafted by J. Whittaker