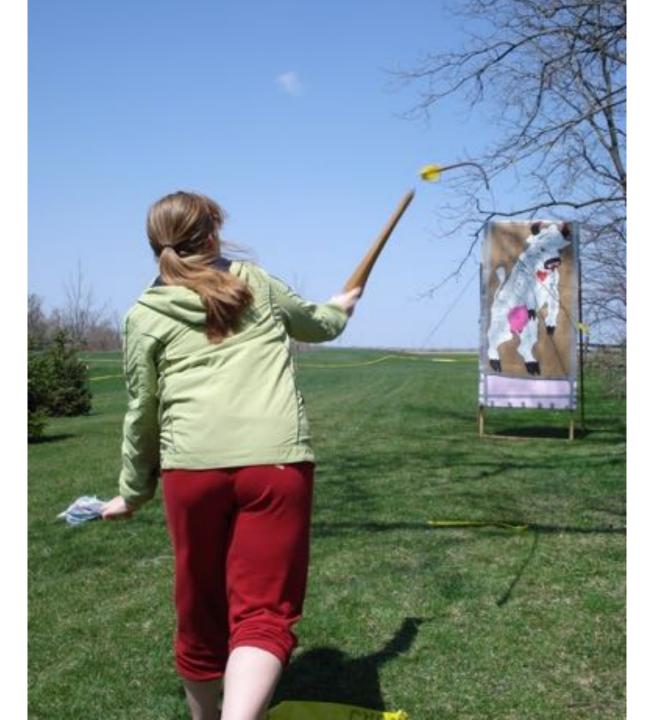

# Throwing a 'dart' with an atlat Note lever action

French Upper Paleolithic replicas by Cyril Huc, Pascal Chaveaux and Florent Rivere

Clovis point knapped by M. Eren, hafted by J. Whittaker