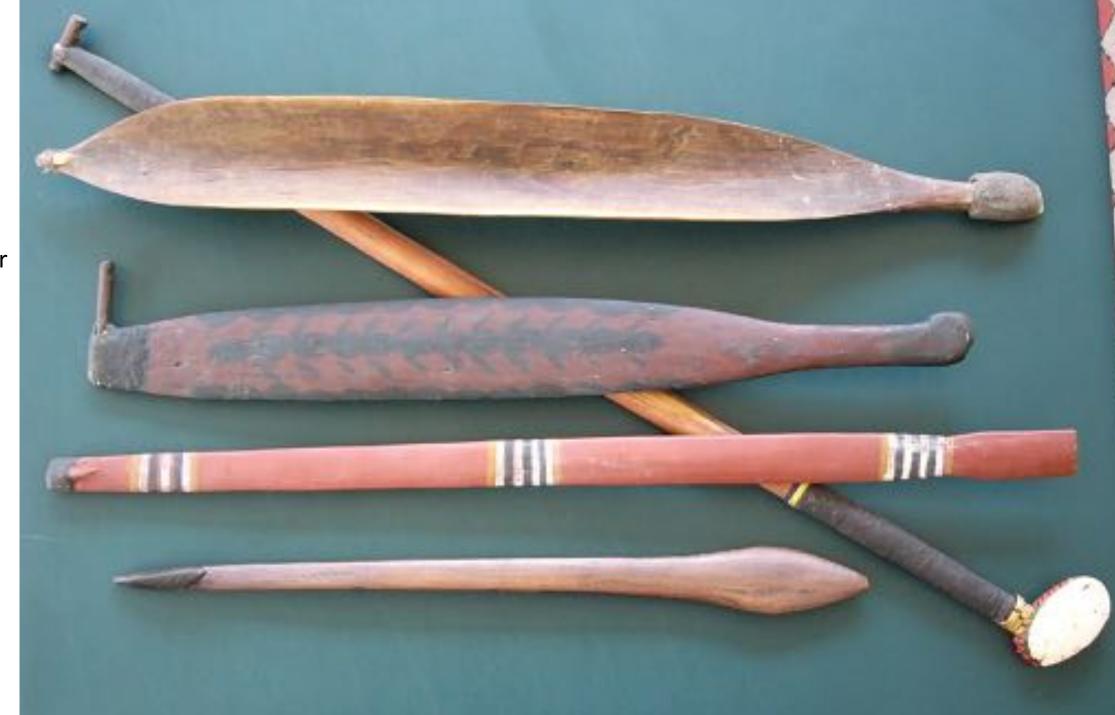

#### Peruvian Moche pot; Mexican codex

0

Aztec Atlatl, British Museum

Australian Spearthrower types

Basketmaker Caves in the Prayer Rock district

Basketmaker rock art, Utah. Photo by C. Larue