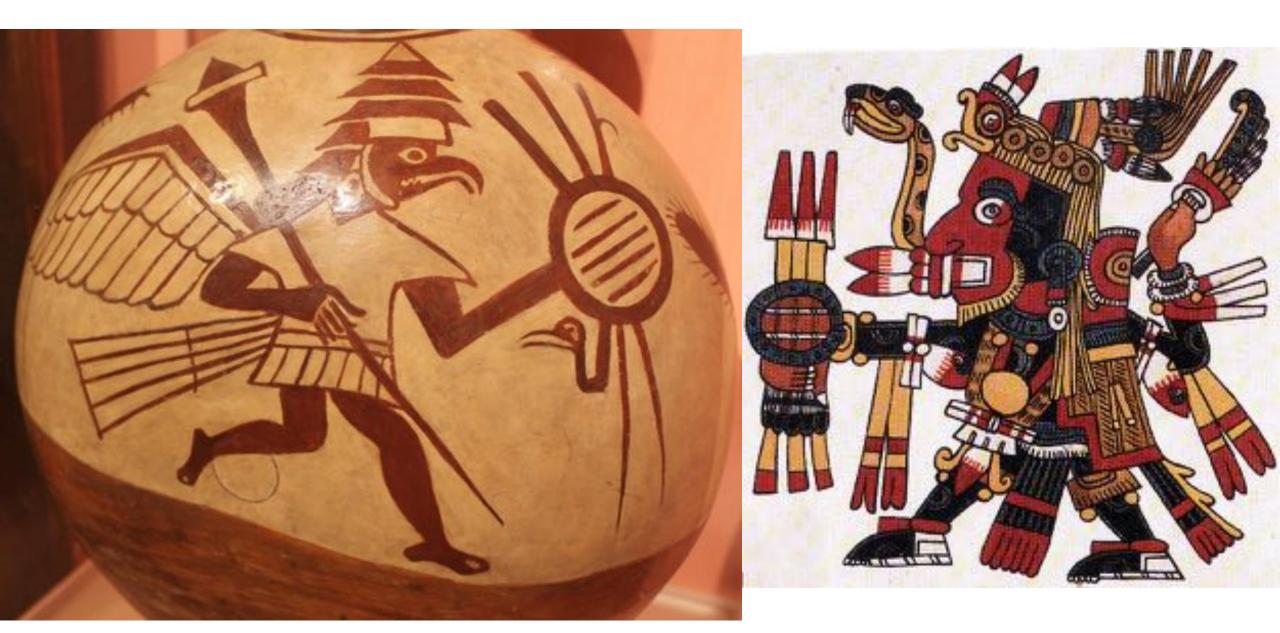

#### Peruvian Moche pot; Mexican codex

0

Aztec Atlatl, British Museum

Australian Spearthrower types

Basketmaker Caves in the Prayer Rock district

Basketmaker rock art, Utah. Photo by C. Larue