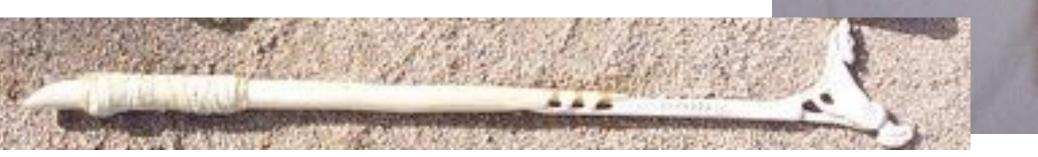

#### Broken Roof Cave atlatl replica by D. Pettigrew

Atlatl dart foreshafts, Sand Dune Cave. Photo courtesy Museum of Northern Arizona