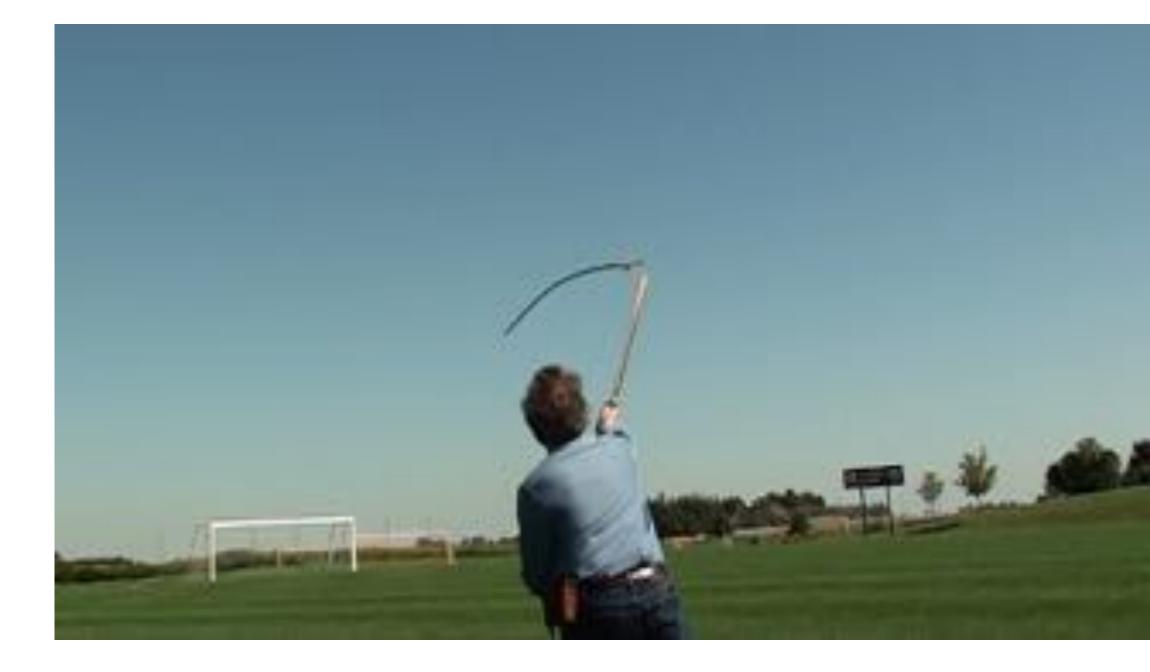

# Throwing a 'dart' with an atlat Note lever action

French Upper Paleolithic replicas by Cyril Huc, Pascal Chaveaux and Florent Rivere

Clovis point knapped by M. Eren, hafted by J. Whittaker