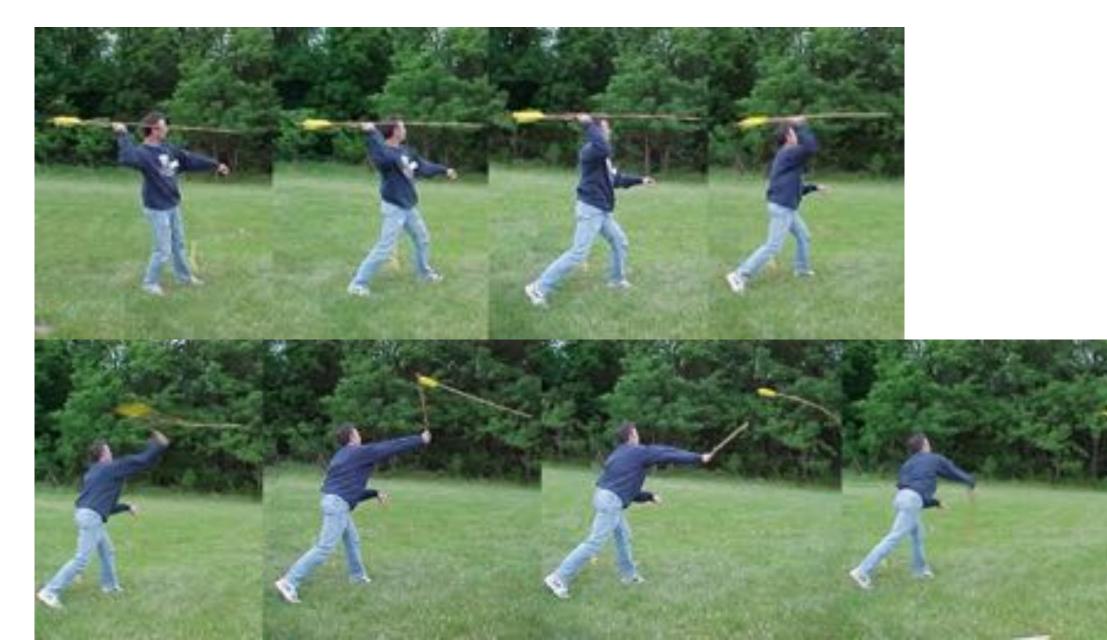

#### Later Puebloan arrow points

Modern sport: International Standard Accuracy Competition

Small game success.

Photos courtesy Dawn Wagner, Ray Madden

Observing flight with slow-motion video, and measuring velocity with

Bow = Spring

Atlatl = Lever