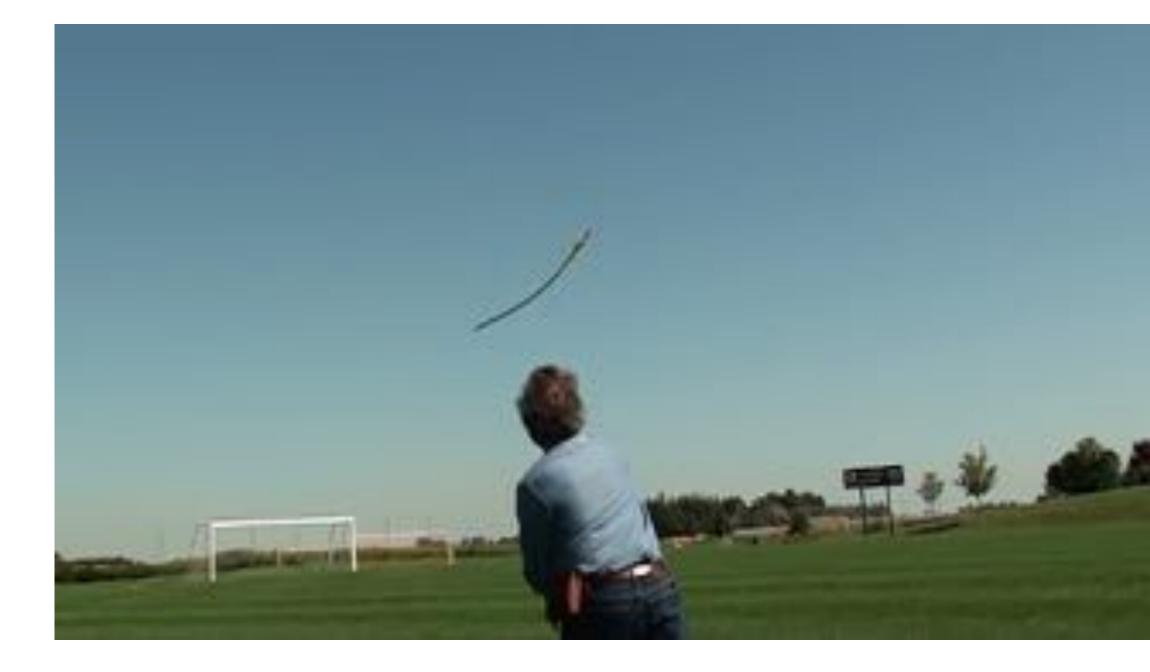

# Throwing a 'dart' with an atlat Note lever action

French Upper Paleolithic replicas by Cyril Huc, Pascal Chaveaux and Florent Rivere

Clovis point knapped by M. Eren, hafted by J. Whittaker